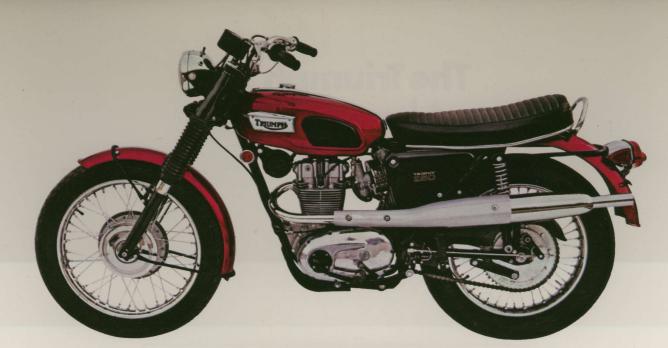

## **THE TROPHY 250**

Triumph quality and dependability in a trim, lightweight package. Responsive handling on or off the road. The Trophy 250 makes even a novice look like a pro. Step up in class with the bike that has performance bred into it: the Trophy 250.

ClassicBike.biz

| Engine type            | OHV                         | Front chain size      | .375 x .225 x .25 in. Duplex     |
|------------------------|-----------------------------|-----------------------|----------------------------------|
| Number of cylinders    | 1                           | Rear chain size       | .625 x .25 in.                   |
| Bore and stroke        | 67 x 70 mm, 2.64 x 2.75 in. | Tire, front           | 3.25 x 19 in. (Trials Universal) |
| Displacement           | 250 cc, 15 cu. in.          | Tire, rear            | 4.00 x 18 in. (Trials Universal) |
| Compression ratio      | 10:1                        | Brake diameter, front | 7 in.                            |
| BHP and RPM            | 22 @ 8,250                  | Brake diameter, rear  | 7 in.                            |
| Engine sprocket teeth  | 23                          | Finish                | Trophy Red                       |
| Clutch sprocket teeth  | 52                          | Seat height           | 30 in.                           |
| Gearbox sprocket teeth | 15                          | Wheelbase             | 52 in.                           |
| Rear sprocket teeth    | 52                          | Length                | 82 in.                           |
| RPM, 10 mph top gear   | 905                         | Width                 | 28 in.                           |
| Gear ratios, top       | 7.82                        | Clearance             | 7.5 in.                          |
| Gear ratios, third     | 8.6                         | Weight (Dry)          | 312 lbs.                         |
| Gear ratios, second    | 11.4                        | Fuel capacity         | 2.5 gals.                        |
| Gear ratios, first     | 18.3                        | Oil capacity          | 4 pints                          |
| Carburetor             | Single/Amal 928             |                       |                                  |