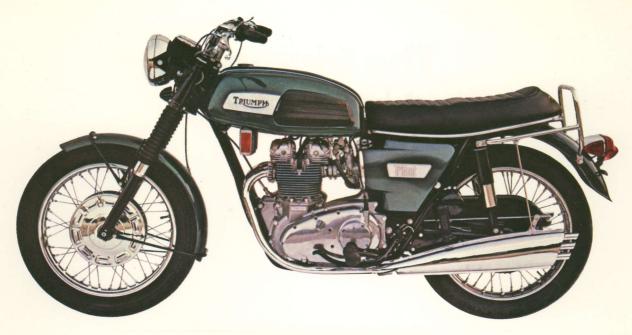

## THE TRIDENT 750

The ultimate riding experience. The big, three-cylinder 750cc that set new performance standards at Bonneville. All the power you'll ever need and then some, plus silky-smooth handling.

You might pay more, but you can't buy better.

| Engine type            | ОНУ                         | Front chain size      | .375 x .225 x .25 in. Triplex |
|------------------------|-----------------------------|-----------------------|-------------------------------|
| Number of cylinders    | 3                           | Rear chain size       | .625 x .375 in.               |
| Bore and stroke        | 67 x 70 mm, 2.64 x 2.76 in. | Tire, front           | 3.25 x 19 in. (K70)           |
| Displacement           | 747 cc, 45 cu. in.          | Tire, rear            | 4.10 x 19 in. (K81)           |
| Compression ratio      | 9:1                         | Brake diameter, front | 8 in.                         |
| BHP and RPM            | 60 @ 7,250                  | Brake diameter, rear  | 7 in.                         |
| Engine sprocket teeth  | 28                          | Finish                | Aquamarine                    |
| Clutch sprocket teeth  | 50                          | Seat height           | 32 in.                        |
| Gearbox sprocket teeth | 19                          | Wheelbase             | 57.5 in.                      |
| Rear sprocket teeth    | 52                          | Length                | 86.25 in.                     |
| RPM 10 mph top gear    | 657                         | Width                 | 28.5 in.                      |
| Gear ratios, top       | 4.89                        | Clearance             | 6.5 in.                       |
| Gear ratios, third     | 5.83                        | Weight (Dry)          | 470 lbs.                      |
| Gear ratios, second    | 8.3                         | Fuel capacity         | 4.75 gals.                    |
| Gear ratios, first     | 11.95                       | Oil capacity          | 6 pints                       |
| Carburetor             | Triple/Amal 626             |                       |                               |
|                        |                             |                       |                               |